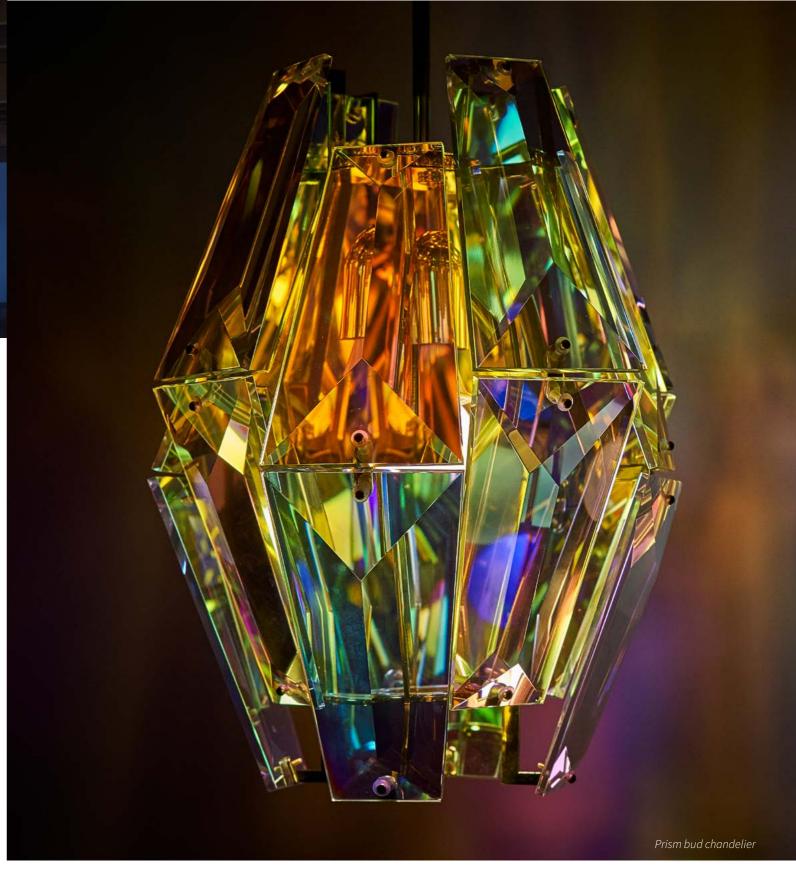

> Most of the production is custom-made. But it doesn't mean, that Crystal Caviar haven't any its own designs. The company employs the team of young and creative designers, who work also on theirs own projects. Excellent example of this creative work is the "prism

Prism buds chandelier is created from luxury handcrafted glass prisms. These prisms are made of first-class optical glass. With this type of glass light decomposes and create milions of light reflections resembling a rainbow. From single prism bud you can create many various pieces. For example a lamp made of one big bud or a chandelier made of many buds put together to one big flower. Final look of luxury piece depends only on your wish.