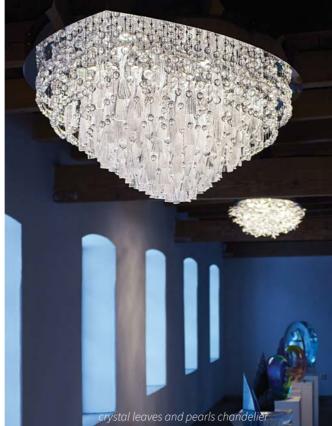

Best workers, best material, great work, historical tradition and Crystal Caviar is able to offer a wide range of glass and crystal products. The biggest part of its production are huge Bohemian as superyachts, airplaines or trains. This is Crystal Caviar, The Czech crystal chandeliers, in latest time also glass sculptures. But the company also produce wall lights, mirrors, special and one-of-a-kind Crystal Caviar's tiles, glass columns, table lamps, stairs, door handles, tables...Just anything you want, the company creates from glass.